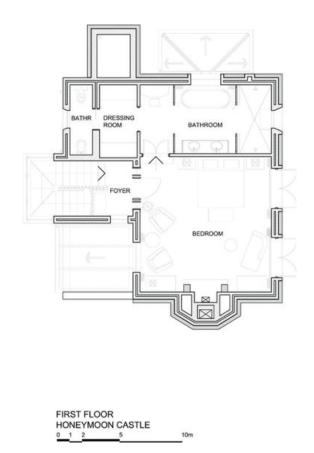

## **UPSTAIRS**

A spacious bedroom with wood-burning fireplace, and comfortable sitting area with a daybed and armchairs looks through two sets of double windows onto the spectacular Noetzie Beach. A huge bathroom with heated marble floors, double shower room, freestanding bath, dual vanities, walk-in wardrobe and separate toilet complete the luxury.