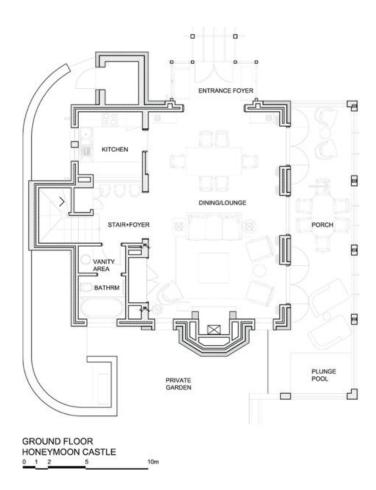

## The Honeymoon Castle

Adjacent to the Main Castle, the Honeymoon Castle is arguably the most romantic villa in the world. Totally secluded and private, this luxury beach home is decorated in shades of cream and blue with quirky accessories that give it a distinctly nautical flavour.

## **DOWNSTAIRS**

An open plan living area comprises a dining room, fully equipped kitchen, lounge with wood-burning fireplace and adjoining bathroom.

The living area opens onto a wide, sunny terrace shaded by a rustic reed canopy and furnished with tables, chairs and loungers alongside a heated plunge pool.