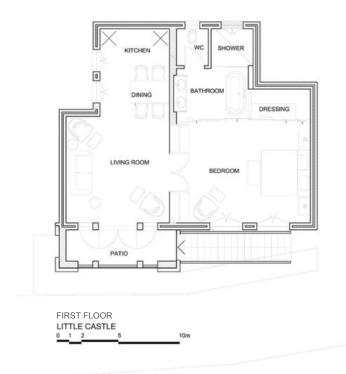

TYPE Castle DESTINATION Noetzie Beach, Knysna, South Africa



1 Suite



2 Adults



**Optional Extra Beds: 1** 

## The Cliff Castle

The quaint Cliff Castle, a stylish villa set against the cliff face above the Main Castle, has panoramic views of the beach and ocean. It offers spacious accommodation and absolute privacy for a couple, with a luxury bedroom en-suite, adjoining open-plan living area that includes a kitchenette and comfortable seating area. Double doors open onto a balcony which maximises the views. Great for whale or dolphin spotting.

A spacious bathroom features heated marble floors, dual vanities, walk-in wardrobe, and separate bathtub, walk-in shower and toilet.





## The Honeymoon Castle

Adjacent to the Main Castle, the Honeymoon Castle is arguably the most romantic villa in the world. Totally secluded and private, this luxury beach home is decorated in shades of cream and blue with quirky accessories that give it a distinctly nautical flavour.

## **DOWNSTAIRS**

An open plan living area comprises a dining room, fully equipped kitchen, lounge with wood-burning fireplace and adjoining bathroom.

The living area opens onto a wide, sunny terrace shaded by a rustic reed canopy and furnished with tables, chairs and loungers alongside a heated plunge pool.

## **UPSTAIRS**

A spacious bedroom with wood-burning fireplace, and comfortable sitting area with a daybed and armchairs looks through two sets of double windows onto the spectacular Noetzie Bea