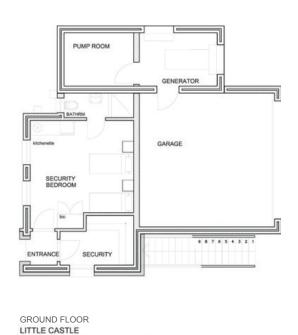

TYPE Castle DESTINATION Noetzie Beach, Knysna, South Africa



1 Suite



2 Adults



**Optional Extra Beds: 1** 

## The Cliff Castle

The quaint Cliff Castle, a stylish villa set against the cliff face above the Main Castle, has panoramic views of the beach and ocean. It offers spacious accommodation and absolute privacy for a couple, with a luxury bedroom en-suite, adjoining open-plan living area that includes a kitchenette and comfortable seating area. Double doors open onto a balcony which maximises the views. Great for whale or dolphin spotting.

A spacious bathroom features heated marble floors, dual vanities, walk-in wardrobe, and separate bathtub, walk-in shower and toilet.





## The Honeymoon Castle

Adjacent to the Main Castle, the Honeymoon Castle is arguably the most romantic villa in the world. Totally secluded and private, this luxury beach home is decorated in shades of cream and blue with quirky accessories that give it a distinctly nautical flavour.

## **DOWNSTAIRS**

An open plan living area comprises a dining room, fully equipped kitchen, lounge with wood-burning fireplace and adjoining bathroom.

The living area opens onto a wide, sunny terrace shaded by a rustic reed canopy and furnished with tables, chairs and loungers alongside a heated plunge pool.

## **UPSTAIRS**

A spacious bedroom with wood-burning fireplace, and comfortable sitting area with a daybed and armchairs looks through two sets of double windows onto the spectacular Noetzie Beach