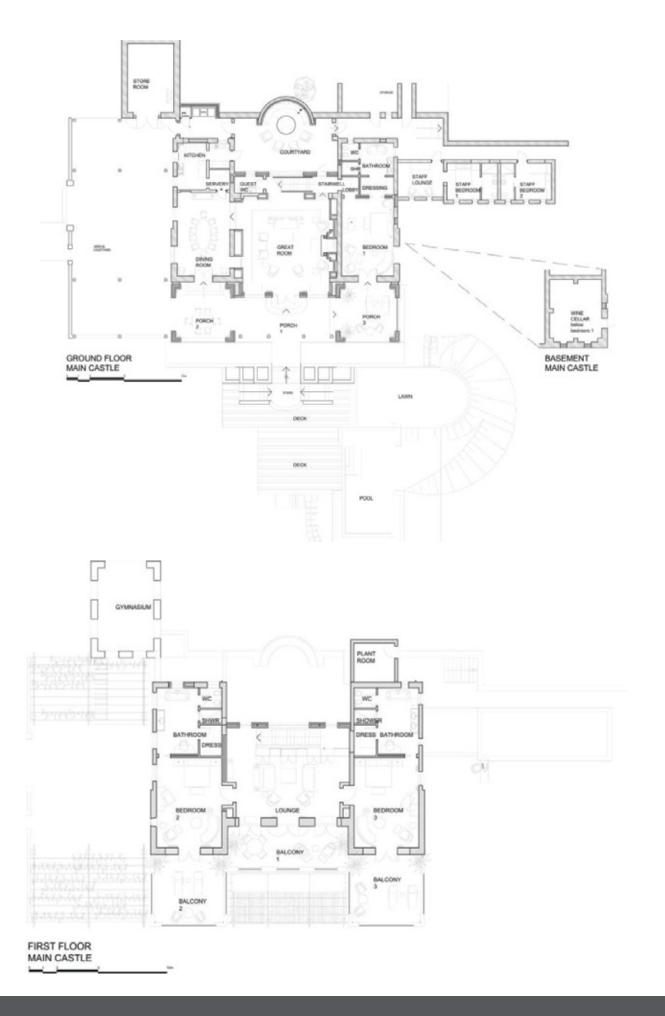

## The Main Castle

Situated in its own manicured private garden which provides direct access to the secluded Noetzie Beach, the Main Castle, with three double suites, is the last word in ultra luxury beachfront villas. It offers every conceivable comfort for discerning guests, including a rim flow pool, a thatched gazebo perched on the rocks directly above the beach, private terraces with panoramic views of the ocean, and a fully equipped gymnasium.

This exclusive private villa provides the ultimate luxury with two living rooms, a wood-burning fireplace, a 10-seater dining room and three spacious suites with sumptuous en-suite bathrooms and magnificent views of the Noetzie Beach and Indian Ocean. Bathrooms have heated marble floors and towel rails, double vanities, separate WCs, free-standing baths and showers.

All suites lead out through double doors onto private terraces with comfortable seating and loungers to soak up the sun and the breathtaking views.