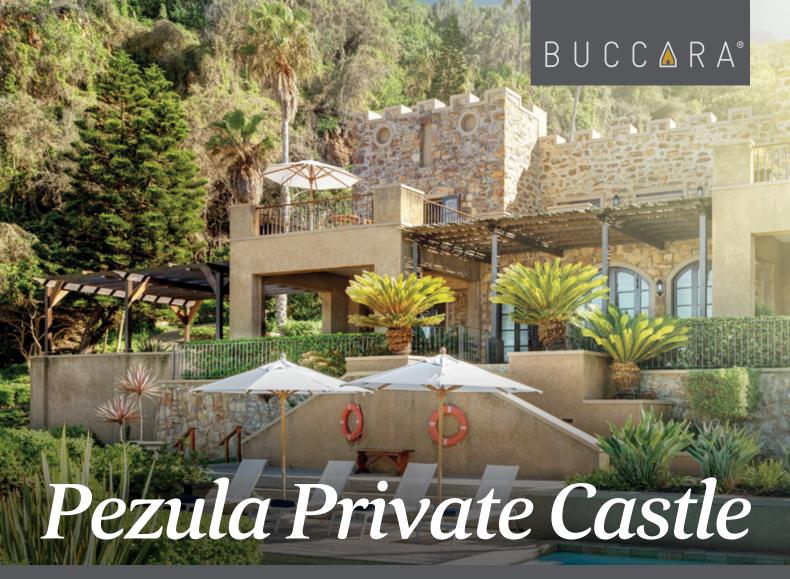

## The Main Castle

Situated in its own manicured private garden which provides direct access to the secluded Noetzie Beach, the Main Castle, with three double suites, is the last word in ultra luxury beachfront villas. It offers every conceivable comfort for discerning guests, including a rim flow pool, a thatched gazebo perched on the rocks directly above the beach, private terraces with panoramic views of the ocean, and a fully equipped gymnasium.

This exclusive private villa provides the ultimate luxury with two living rooms, a wood-burning fireplace, a 10-seater dining room and three spacious suites with sumptuous en-suite bathrooms and magnificent views of the Noetzie Beach and Indian Ocean. Bathrooms have heated marble floors and towel rails, double vanities, separate WCs, free-standing baths and showers.

All suites lead out through double doors onto private terraces with comfortable seating and loungers to soak up the sun and the breathtaking views.