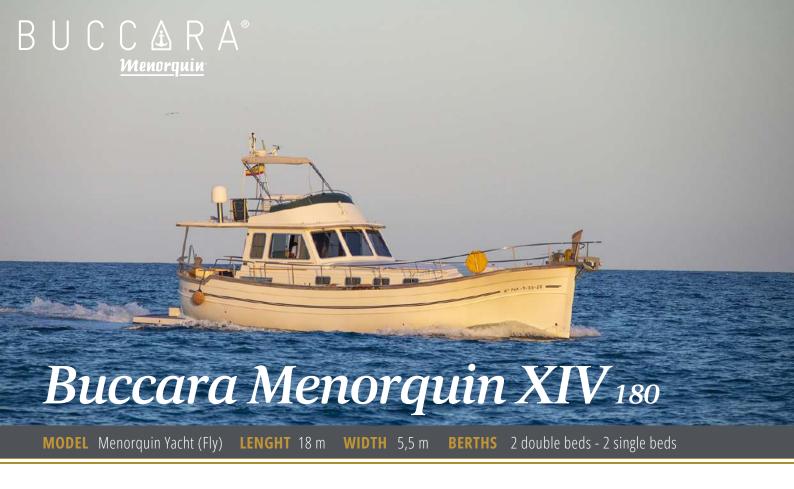

## About Buccara Menorquin XIV

Their seaworthiness can be compared to that of several larger displacement boats. Their cruising and maximum speed are much higher than other displacement yachts, without compromising their economic viability and habitability.

## **YACHT DETAILS**

- CABINS **3 + 1 (crew)**
- DRAUGHT 1,5 m
- CRUISING SPEED 10 kn
- MAX. SPEED 19 kn
- WC / SHOWER 2
- CAPACITY FOR MULTI-DAY CHARTER 6 + skipper
- CAPACITY FOR DAY CHARTER 12 + skipper
- ENGINE 2x675 KS
- FUEL TANK **3500 I**
- WATER TANK 640 I